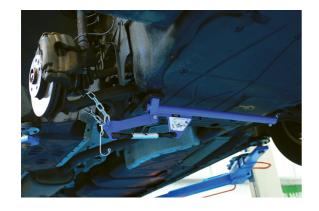

## **Hands Free Suspension Arm Lever**

Specifically designed to pull and hold down the lower suspension arms to allow separation of the hub from the lower arms.

## **Additional Information**

- · Also assists in the separation of lower ball joint or suspension struts from the hub.
- · Makes the job easier and safer with hands free operation.
- Suitable for most cars and light commercial vehicles.
- · Made in Italy Patent No 1479482.